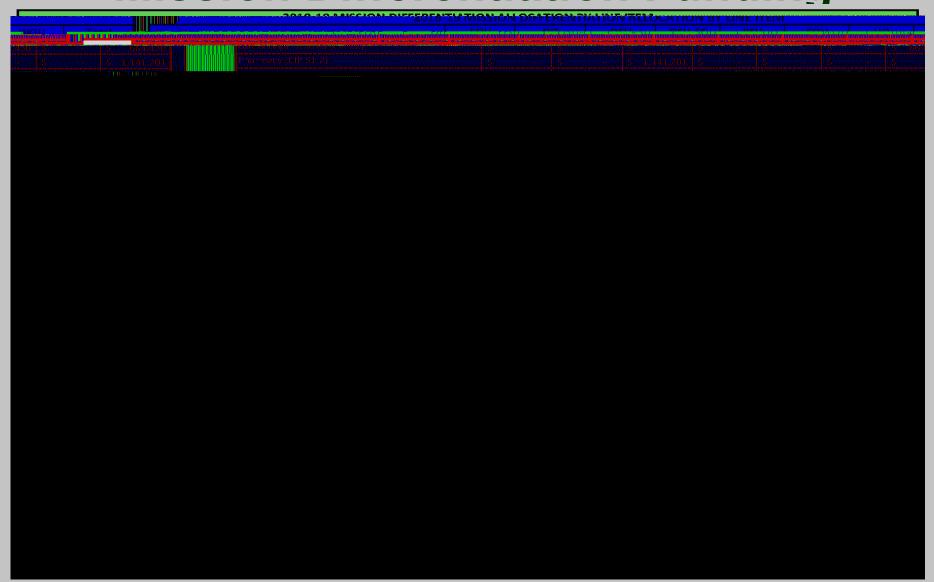

## **Mission Differentiation Funding**

| FY2019   | EOU     | OIT    | OSU     | PSU    | SOU    | UO     | WOU    | Total   |
|----------|---------|--------|---------|--------|--------|--------|--------|---------|
| M        | \$1.1M  | \$5.4M | \$11.7M | \$2.3M | \$710  | \$2.5M | \$533  | \$24.2M |
| R a      | \$10.2M | \$7.2M | \$2.8M  | -      | \$7.1M | -      | \$5.9M | \$33.1M |
| R a      | \$91    | \$90   | \$3.0M  | \$950  | \$138  | \$1.9M | \$212  | \$6.4M  |
| D a<br>C |         |        |         |        |        |        |        |         |
|          |         |        |         |        |        |        |        |         |

#### Mission Differentiation Funding